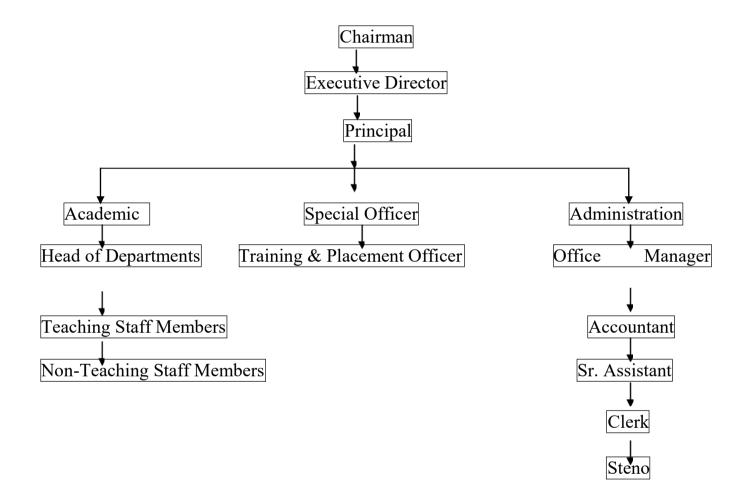

ization running: K. Ramakrishnan Health & Educational Trust

the Institution

Type of the organization : Trust

Address of the organization : 127 Main Road,

Thalavapalayam, Karur – 639 113.

Registered with : Velayuthampalayam

Registration date : 08.02.2007

Website of the organization : www.krce.ac.in

**5.** Name of the affiliating University : Anna University

Address : Guindy, Chennai – 600 025.

Website : www.annauniv.edu

Latest affiliation period : 2022 – 2023

6. Name of Principal : Dr. D. Srinivasan

Exact Designation : Principal

Phone number with STD code : 0431 2670699

Fax number with STD code : 0431 2670599

Email : <u>principal@krce.ac.in</u>

principalkrce@gmail.com

Highest Degree : Ph.D.

Field of Specialization : Manufacturing Engineering

### 7. Organizational chart



### 8. Governing Board Member

| Sl.<br>No. | NAME & DESIGNATION                                                             | CATEGORY/<br>POSITION |  |
|------------|--------------------------------------------------------------------------------|-----------------------|--|
|            | Dr. K. Ramakrishnan                                                            |                       |  |
|            | Chairman                                                                       |                       |  |
| 1.         | K.Ramakrishnan College of Engineering                                          | Chairperson           |  |
|            | Trichy-Chennai Highway, Samayapuram, Tiruchirappalli-                          |                       |  |
|            | 621 112